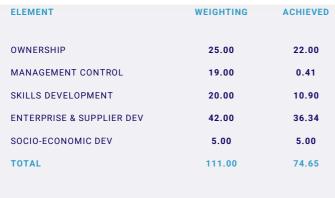

## **B-BBEE STATUS LEVEL: 6**

B-BBEE PROCUREMENT RECOGNITION LEVEL: 60%

| PARTICIPATED IN Y.E.S. INITIATIVE            | NO |
|----------------------------------------------|----|
| ACHIEVED Y.E.S. TARGET & 2.5% ABSORPTION     | NO |
| ACHIEVED 1.5 X Y.E.S. TARGET & 5% ABSORPTION | NO |
| ACHIEVED DOUBLE Y.E.S TARGET & 5% ABSORPTION | NO |

NKOSILATHI MTHOMBENI TECHNICAL SIGNATORY

| CERTIFICATE NUMBER                   | CR-23102402               |  |
|--------------------------------------|---------------------------|--|
| BLACK OWNERSHIP %                    | 67.11%                    |  |
| BLACK FEMALE OWNERSHIP %             | 43.93%                    |  |
| BLACK DESIGNATED GROUP %             | 0.00%                     |  |
| BLACK PARTICIPANTS IN EMPLOYEE OWNER | SHIP SCHEMES 0.00%        |  |
| BLACK YOUTH                          | 0.00%                     |  |
| BLACK UNEMPLOYED                     | 0.00%                     |  |
| BLACK PEOPLE LIVING IN RURAL AREAS   | 0.00%                     |  |
| BLACK MILITARY VETERANS              | 0.00%                     |  |
| BLACK NEW ENTRANTS %                 | 67.11%                    |  |
| MODIFIED FLOW THROUGH PRINCIPLE      | NO                        |  |
| EXCLUSION PRINCIPLE USED             | NO                        |  |
| EMPOWERING SUPPLIER                  | YES                       |  |
| DISCOUNTING PRINCIPLE USED           | NO                        |  |
| ISSUE DATE                           | 24 OCTOBER 2023           |  |
| EXPIRY DATE                          | RY DATE 23 OCTOBER 2024   |  |
| BEE CATEGORY GENERIC                 |                           |  |
| MEASUREMENT PERIOD                   | 01 MAR 2022 - 28 FEB 2023 |  |
|                                      |                           |  |